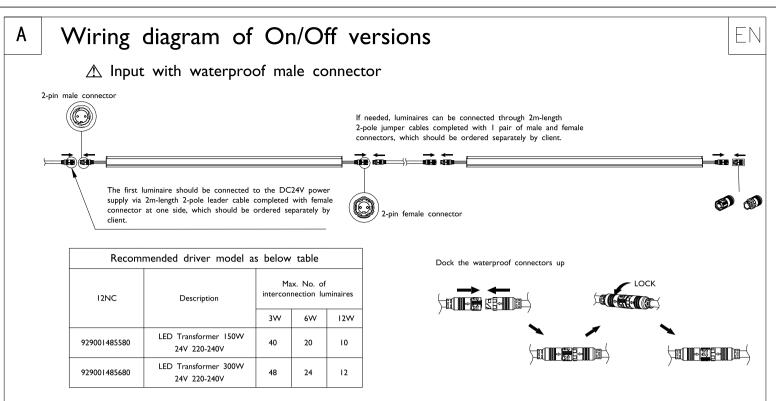

# Wiring diagram of DMX versions

⚠ Input with male waterproof connector

Waterproof end caps

- 2. The wire connection method is determined by local electrical codes and regulations, typically either wire nuts or screw terminal blocks.
- 3. Maximum DMX data run from DMX source to the last luminaire is 100m or maximum 64 luminaries unless booster or repeater is used. With each ZXP399 DMX amplifier applied, the DMX data can be repeated for up to 100m or maximum 64 luminaries. Maximum no. of controlled luminaires refer to table in Page 1. The controller with output DMX signal as SELV is recommended.
- 4.The controller selected for this luminaire must meet the following conditions: the controller signal output terminal can pass 48V withstand voltage test, the same dimmer is only used for this type of luminaire, and can not be mixed with other dimming type luminaires.
- 5. Waterproof end cap should be installed on the connectors in the ends which are not docked up.