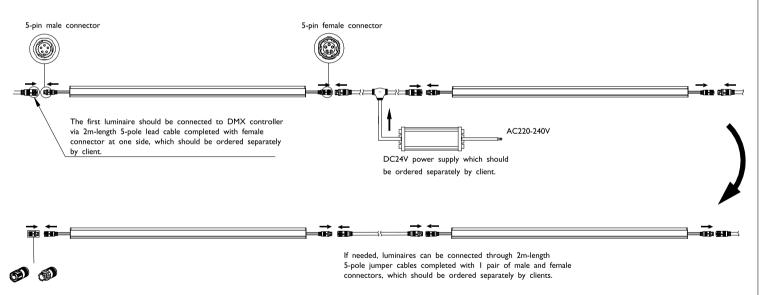

# Wiring diagram of DMX versions

⚠ Input with male waterproof connector

Waterproof end caps

- 2. The wire connection method is determined by local electrical codes and regulations, typically either wire nuts or screw terminal blocks.
- 3. Maximum DMX data run from DMX source to the last luminaire is 100m or maximum 64 luminaries unless booster or repeater is used. With each ZXP399 DMX amplifier applied, the DMX data can be repeated for up to 100m or maximum 64 luminaries. Maximum no. of controlled luminaires refer to table in Page 1. The controller with output DMX signal as SELV is recommended.
- 4.The controller selected for this luminaire must meet the following conditions: the controller signal output terminal can pass 48V withstand voltage test, the same dimmer is only used for this type of luminaire, and can not be mixed with other dimming type luminaires.
- 5. Waterproof end cap should be installed on the connectors in the ends which are not docked up.