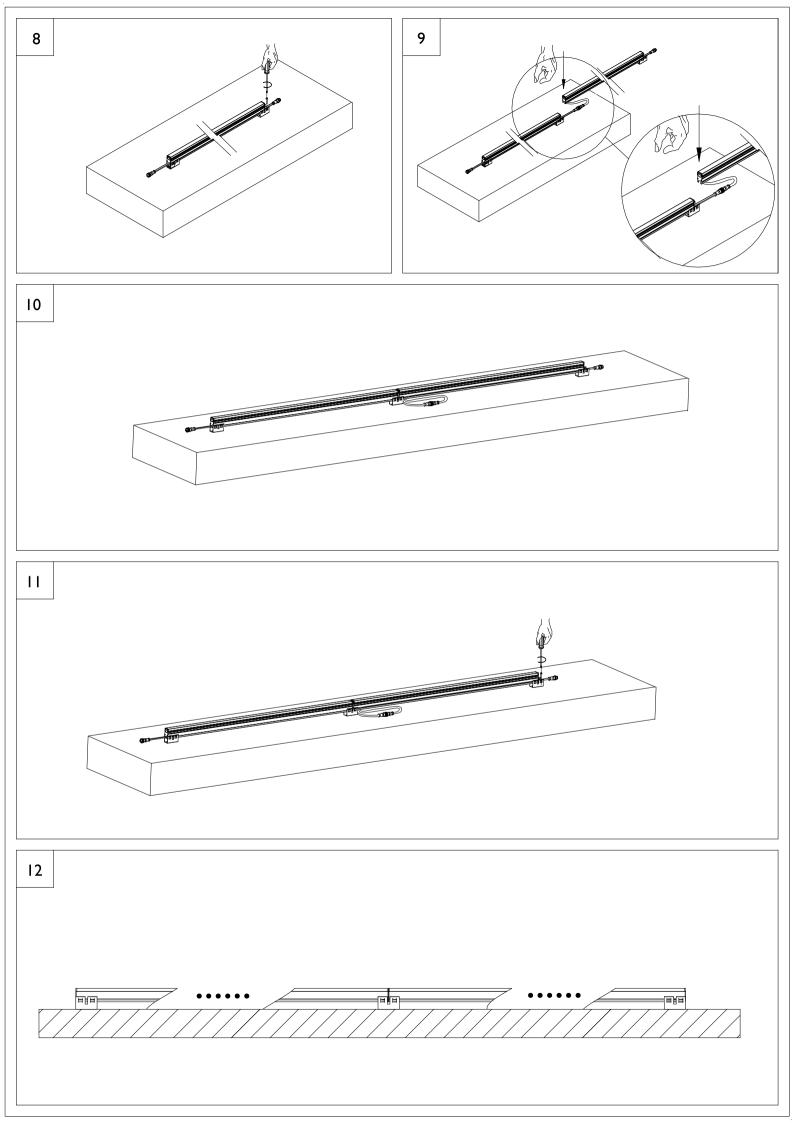

# Clip-in Mounting Brackets I 27.4 24.5

- 1. When used in a humid environment, please seal all entries to prevent liquid ingress. Please use RTV silicone and waterproof junction box.
- 2. Wiring method depends on local electrical standards and regulations, generally using threaded and screwable wire connectors or screw terminal blocks.
- 3. Waterproof end cap should be installed on the connectors in the ends which are not docked up.